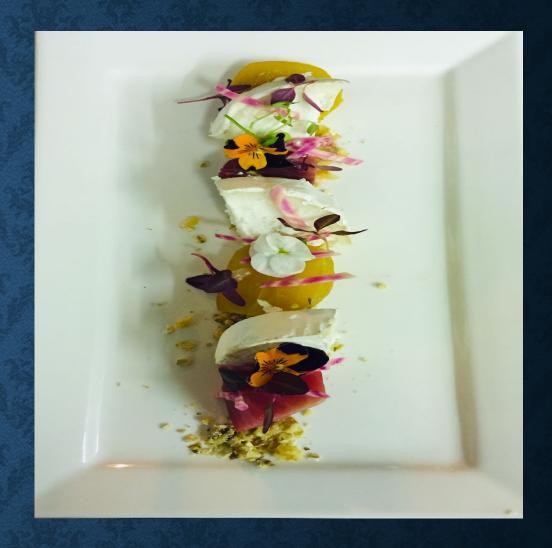

# **BESPOKE CATERING**

Sample Dinner Menu

Spinnyfield Cheddar Cheese & caramelized Onion Tart with a balsamic Onion Chutney & Mixed Leaf Salad

\*\*\*\*

Corn Fed Chicken Wrapped in Parma ham & Sage with a Warm Pesto Dressing