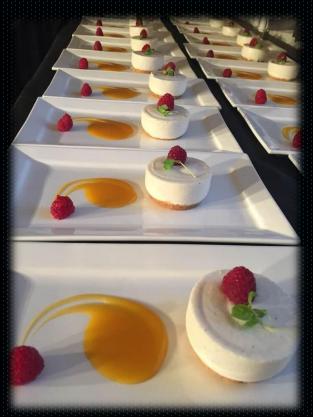

Individual Wrapped Cake Slices £2.00 per slice Gluten Free/ Vegan Brownie Gluten Free Bakewell Slice

<u>Fresh Fruit Platter - £26.00 per platter. Serves 5</u> Fresh Fruit Feast - Grapes, Watermelon Slices, Strawberries & Pineapple Batons Mini