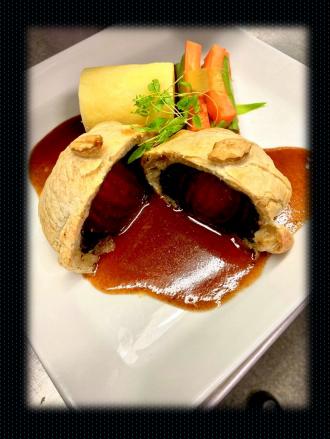

# **BESPOKE CATERING**

Sample Dinner Menu

Spinnyfield Cheddar Cheese & caramelized Onion Tart with a balsamic Onion Chutney & Mixed Leaf Salad

\*\*\*\*

Corn Fed Chicken Wrapped in Parma ham & Sage with a Warm Pesto Dressing

Fondant Potato & Seasonal Vegetables

Pumpkin Ravioli with a Roasted Red Pepper Sauce, Parmesan Crisp & Micro Basil

\*\*\*\*

Chocolate Truffle Torte, Caramel Sauce, Toffee Popcorn & White Chocolate Curls

Or