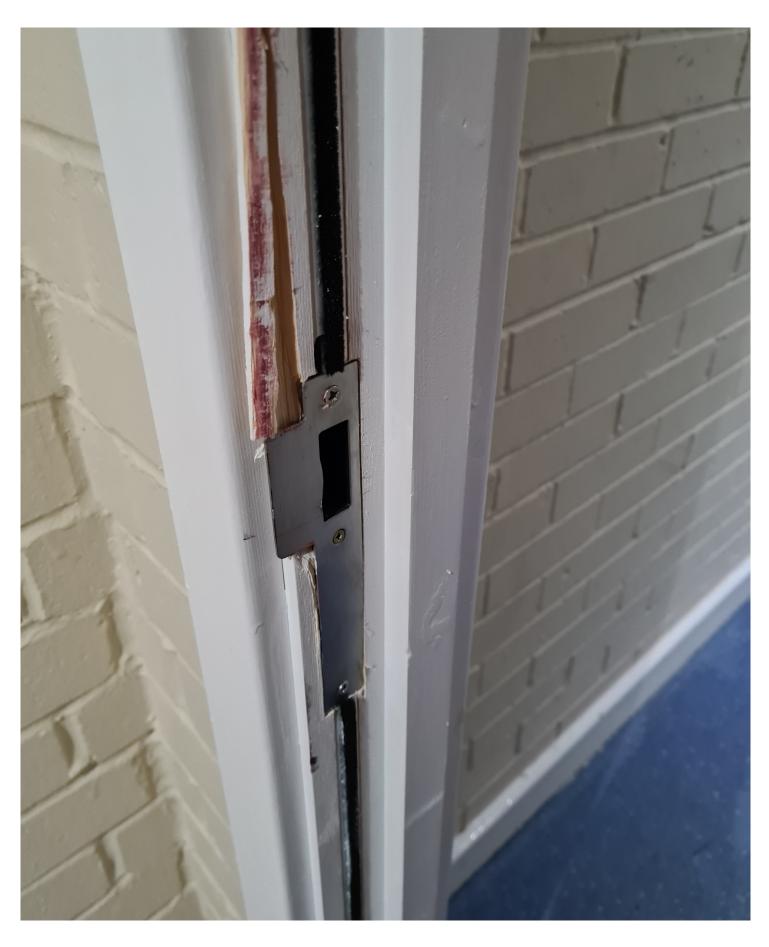

## **DAMAGE TO FIRE DOORS**

These images are examples of damaged fire doors in student accommodation.

Replacement of these doors cost £2400 due to them being new fire doors. These doors cannot be replaced with any door and are very expensive to replace.

Replacement for damaged bedroom doors cost £1800.

Please be careful when opening and closing doors and refrain from using excessive force.