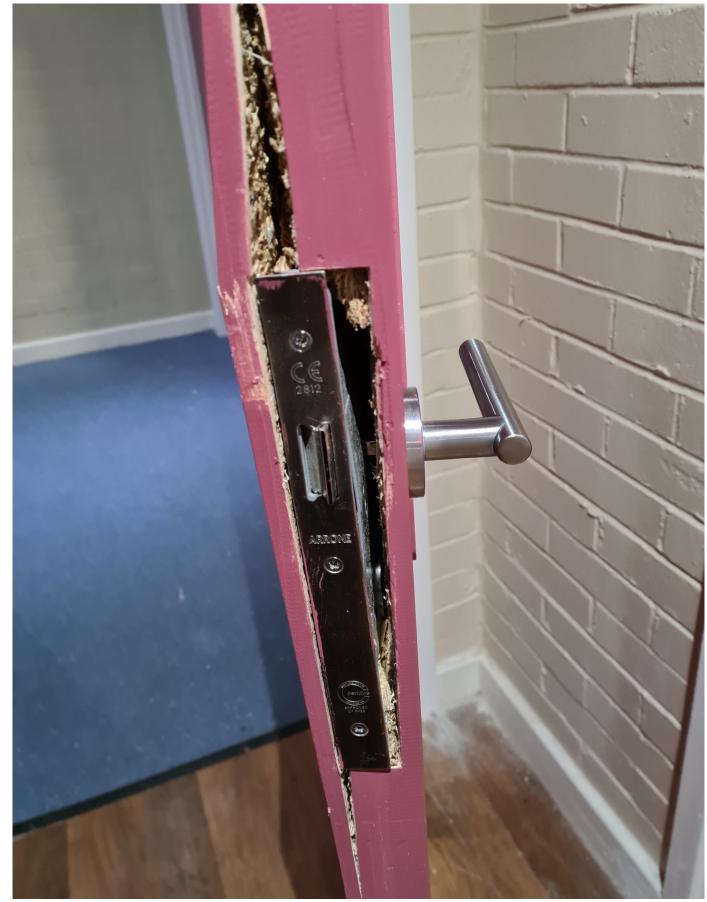

## **DAMAGE TO FIRE DOORS**

These images are examples of damaged fire doors in student accommodation.

Replacement of these doors cost £2400 due to them being new fire doors. These doors cannot be replaced with any door and are very expensive to replace.

Replacement for damaged bedroom doors cost £1800.

Please be careful when opening and closing doors and refrain from using excessive force.