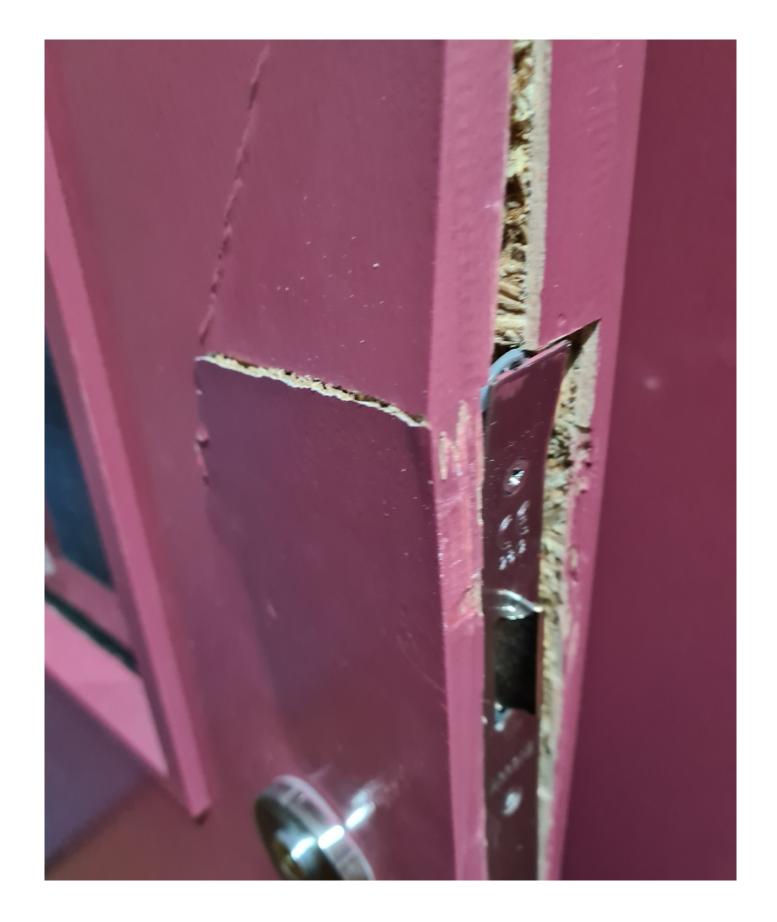

## **DAMAGE TO FIRE DOORS**

These images are examples of damaged fire doors in student accommodation.

Replacement of these doors cost £2400 due to them being new fire doors. These doors cannot be replaced with any door and are very expensive to replace.

Replacement for damaged bedroom doors cost £1800.

Please be careful when opening and closing doors and refrain from using excessive force.